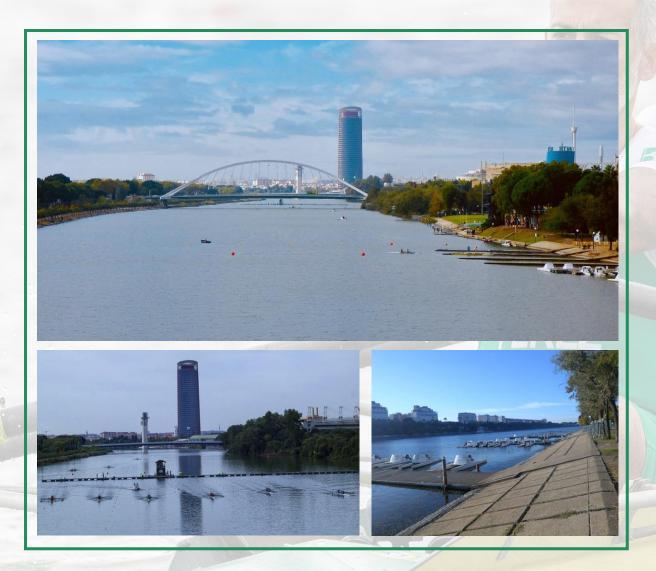

# Why Seville?

It has the third largest historic centre in Europe and his Guadalquivir River, with a 2,000 metres Rowing Track situated right in the historic centre of the city, and is also accessible by vehicle, even on foot or by bicycle, which is an additional attraction for all participants.

Racing will be held on the Guadalquivir River, were the World Rowing Championship 2002 and the European Rowing Championship 2013 took place.

This rowing track is outstanding for its warm and calm water. In addition, its northern end is protected from winds and tides, making it an ideal and placid environment for training and competing.