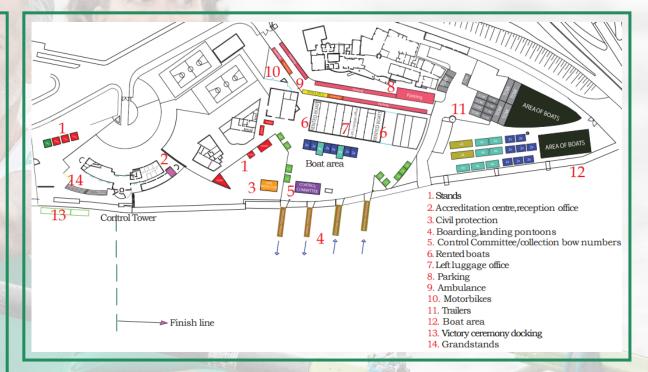

### **Regatta Course**

The Rowing Track has 8 lanes available, 7 for races with a warm-up and cool down area. A large boat park for almost 500 boats. Also has 2 outgoing pontoons and 2 incoming pontoons which allows races to be held every few minutes.

#### Location:

C.E.A.R. de Remo y Piragüismo Glorieta Beatriz Manchón s/n. Isla de la Cartuja (beside Alamillo Bridge) 41092 - Sevilla