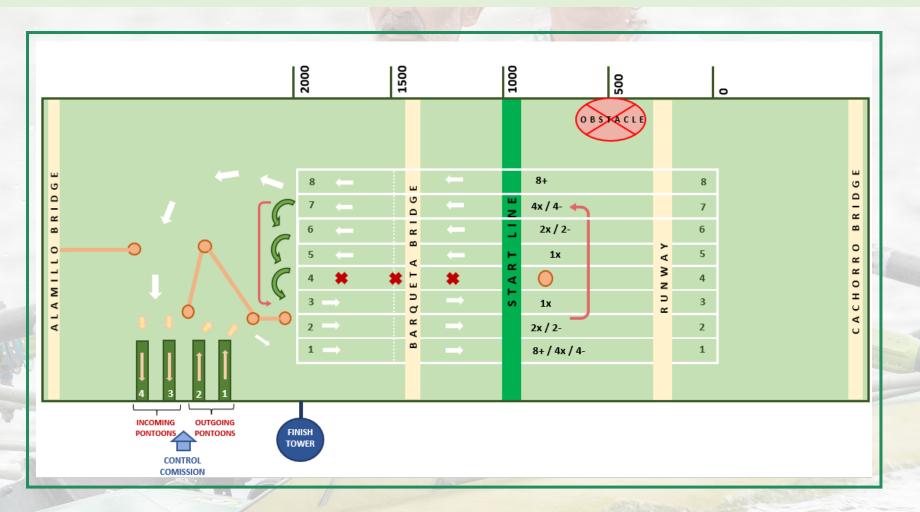

#### Traffic Rules Training (1000 meters)

#### **Sevilla International Rowing Masters Regatta**