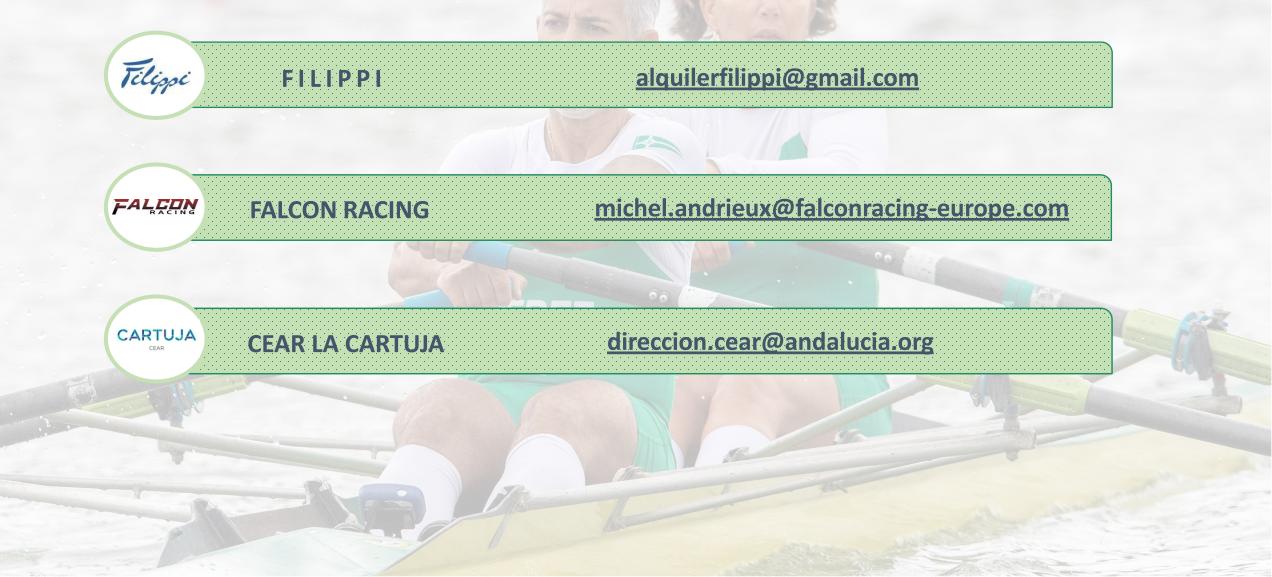

nd Regulations Regatta**

- The current regulations of the Spanish Rowing Federation (FER) will be applied.
- There is no progression system so a medal is awarded to the winner of each race and category.
- The coxswain age does not apply to make the category of the crew.
- The gender of the coxswain is indifferent.
- There will be no coxswain weighting.
- The Mixed teams must be formed at least by 50% of women.
- There is no damage zone (100 first meters appendix 20. Regulation 13 FISA rules).
- The participant must show his I.D card or Passport at his embark, to verify its identity and its age. It can be substituded by a photocopy.
- Uniformity is required, but not contemplated for mixed crews (different clubs).
- The bow numbers are obligatory in races.



### **Boats and oars rental**



## **Entries, Prices and Registration terms**

#### • How to register?

By Internet

www.entries.remoandaluz.net

(available from May 1<sup>st</sup>)

- From May 1<sup>st</sup> until September 2<sup>nd</sup>, 2024 Price: 30€ per person for the first registration, subsequent registrations 7€ per person for each one.
- From September 3<sup>rd</sup> to October 2<sup>nd</sup>, 2024

Price: 35€ per person for the first registration, subsequent registration 7€ per person for each one.

#### • From October 3<sup>rd</sup>, 2024

Registrations will only be accepted if the athletes are previously registered, and there are lanes available in race. These late registrations will have a penalty of 7€ per person registered on current prices (7 + 7 for subsequent registrations)

#### Entry Deadline: 2nd