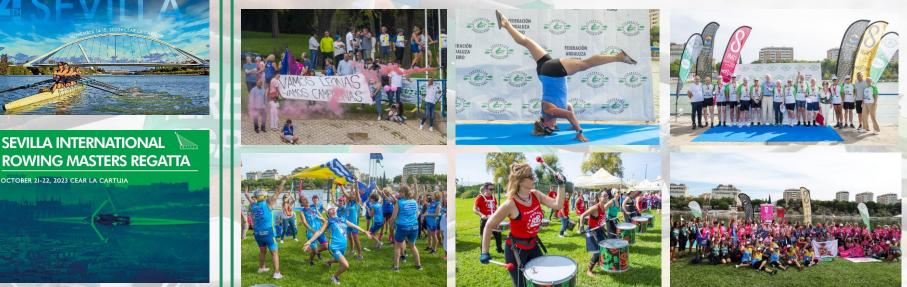

# History

SEVILLA INTERNATIONAL

OCTOBER 21-22, 2023 CEAR LA CARTUIA

The Regatta is based at CEAR La Cartuja Rowing Centre. Since the first edition in 2017, the participation of the different countries has been increasing exponentially. In 2023, we have reached almost 1000 participants from 20 different countries. With thousands of attendees, the Seville International Masters Rowing Regatta provides the opportunity to reach a wide, diverse audience, passionate about sport, culture and tourism.