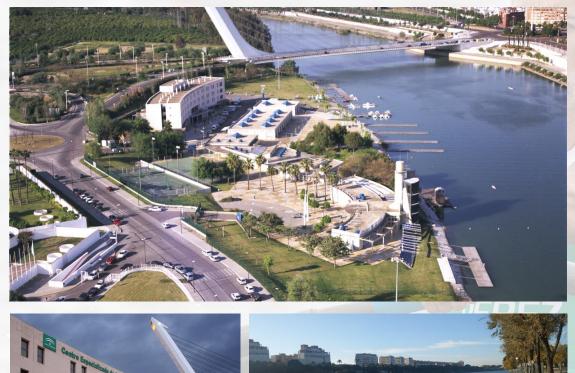

# History

SEVILLA INTERNATIONAL

OCTOBER 21-22, 2023 CEAR LA CARTUIA

The Regatta is based at CEAR La Cartuja Rowing Centre. Since the first edition in 2017, the participation of the different countries has been increasing exponentially. In 2023, we have reached almost 1000 participants from 20 different countries. With thousands of attendees, the Seville International Masters Rowing Regatta provides the opportunity to reach a wide, diverse audience, passionate about sport, culture and tourism.

# Why Seville?

It has the third largest historic centre in Europe and his Guadalquivir River, with a 2,000 metres Rowing Track situated right in the historic centre of the city, and is also accessible by vehicle, even on foot or by bicycle, which is an additional attraction for all participants.

#### Location:

C.E.A.R. de Remo y Piragüismo Glorieta Beatriz Manchón s/n. Isla de la Cartuja (beside Alamillo Bridge) 41092 - Sevilla