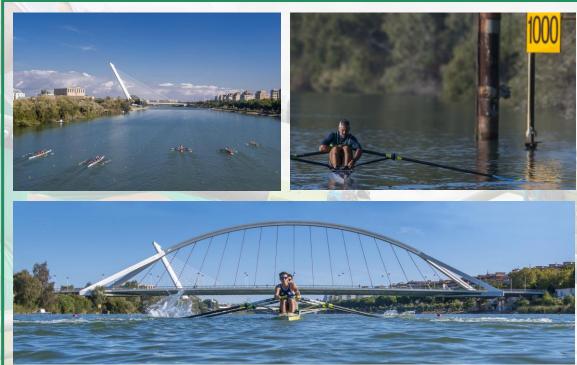

### **Regatta Course**

The Rowing Track has 8 lanes available, 7 for races with a warm-up and cool down area. A large boat park for almost 500 boats. Also has 2 outgoing pontoons and 2 incoming pontoons which allows races to be held every few minutes.

#### Location:

C.E.A.R. de Remo y Piragüismo Glorieta Beatriz Manchón s/n. Isla de la Cartuja (beside Alamillo Bridge) 41092 - Sevilla